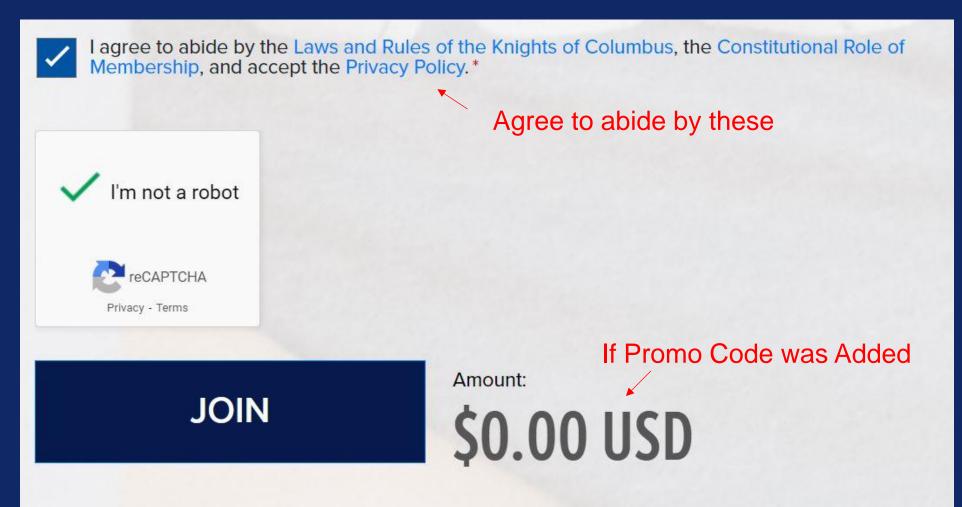

|  |  |  |  |





### The Online Application – for Catholic Males 18 years and Older

I am a baptized Catholic male\*

I am a practical Catholic\*

Applicant must confirm to be eligible





### **The Online Application – Preferred Council**

#### Preferred Local Council 🚱

Enter Numbers only

Member Referral Number 😯

Enter Numbers only

Church Parish Name\*

Church Parish City\*

# Optional to add a council number

Otherwise, a council is assigned based on Parish and/or Address

-107

Church Parish State/Province

Select State/Province



### **The Promo Code**

#### PROMO CODE

As we continue to celebrate Blessed Michael J. McGivney's Beatification, please enter the Promo Code **BLESSEDMCGIVNEY** to join online for free.







### **The Online Application – Submit By Clicking Join**





### **IMPORTANT! - Email Requesting Confirmation**

- Within 24 hours the applicant will receive an email requesting confirmation of their intent to join
- The applicant must click confirm to complete the process
- Supreme will follow-up confirmation requests 3 times, otherwise the applicant will be put on hold
- Once confirmed, welcome emails are sent



#### "Welcome" Email – To Prospects



Dear Brother Knight,

This is just a quick email to say that your Knights of Columbus membership application has been successfully processed and you have been issued a membership number.

Your seven-digit membership number is: 1234567 Promo Code/Agent Referral Code: BLESSEDMCGIVNEY

Please keep this number handy as you may be asked for it in the future from a local council officer or a Knights of