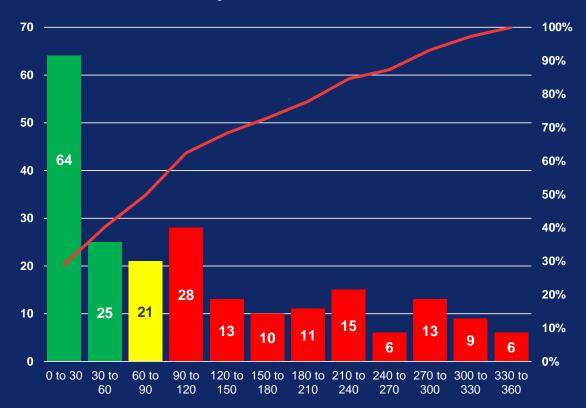

McGivney Award when an online member transfers into the council from the online state division.

Nicholas provided the following contact information Name: John Doe Address: 123 Main Street, Yourtown, NJ US Phone: 555-123-4567 Email: jdoe@gmail.com Church Parish Info: St.Mary's, Yourtown NJ Language: English

This is a great opportunity to welcome a new, committed Knight to your council. Don't hesitate to get in contact!

Sincerely,

Knights of Columbus



#### No "It's Official" welcome email

- Applicant didn't confirm their intent
- Already a member
- Re-entry of a member
- Out of state address
- Duplicate entry
- IT issue

#### **Be sure to check your Prospect Tab Frequently!** 20

Karca Karca



### **Managing Your Prospect Tab**

#### 221 Open Prospects as of 1/1/2024 Days in Queue



#### Open a Dialog and Determine the Prospect's Interests...

If not a fit, You have three ways to "reject" back to our Holding Council.

#### "Council Incompatible"

After talking to the eMember, they desire to join a different council.

#### "Does Not Want to Transfer"

This can happen when the member just wants to remain as an eMember.

#### "Eligibility Concerns"

Generally these are do to age or not being a Catholic